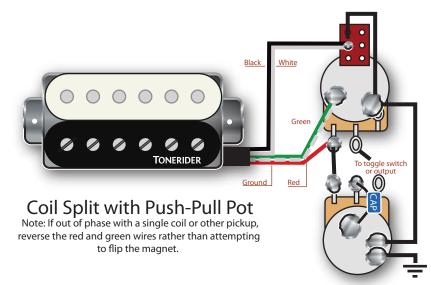

## **Coil Splitting:**

With coil splitting you can play with just one coil on, giving a good approximation of the brigther sound of a single-coil pickup.