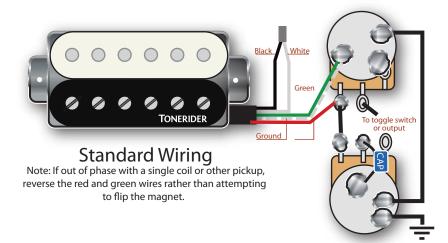

## **Standard Installation:**

Standard Humbucker installation means having two coils in series, without any coil taps, or other switches, much like the standard wiring on a Les Paul guitar.